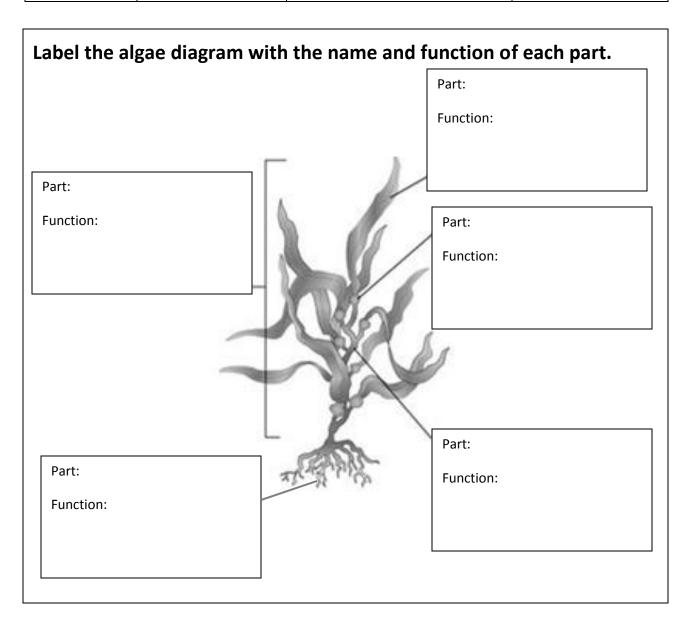

## **Marine Algae Guided Notes**

| Think Pair Share |          |                |            |  |  |  |  |
|------------------|----------|----------------|------------|--|--|--|--|
|                  | Kingdom? | Obtain Energy? | Example(s) |  |  |  |  |
| You              |          |                |            |  |  |  |  |
| Your Neighbor    |          |                |            |  |  |  |  |
| From Notes       |          |                |            |  |  |  |  |



|                                | King           | gdor | n Protista       |           |                            |  |  |
|--------------------------------|----------------|------|------------------|-----------|----------------------------|--|--|
| Phylum                         | Color/Pigments |      | haracteristics   | M/U       | * Examples                 |  |  |
|                                |                |      |                  |           |                            |  |  |
|                                |                |      |                  |           |                            |  |  |
|                                |                |      |                  |           |                            |  |  |
|                                |